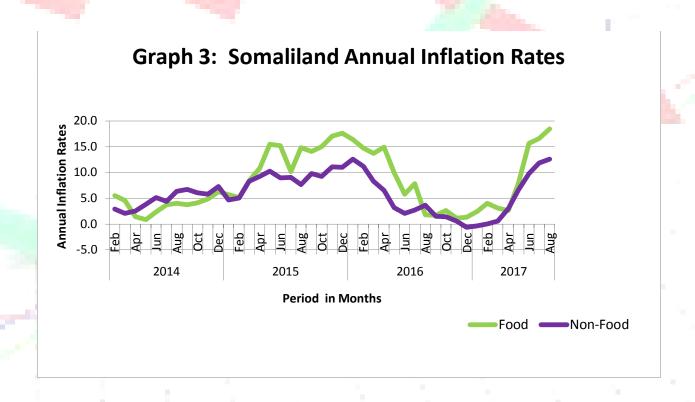

#### **Graph 3: Somaliland Annual Inflation Rates**

Graph 2 also demonstrates that for the entire period i.e. July 2016 to August 2017, the measured annual inflation rates are increasing. This is an indication of persistent increase in consumer prices within the Somaliland economy which has a negative impact on the welfare of the households more especially those with a fixed income together with those with very low income and without any savings at all. The same graph shows that food prices were instable compared to non-food prices. Food prices changed more frequently and sharply mostly due the seasonal factors.