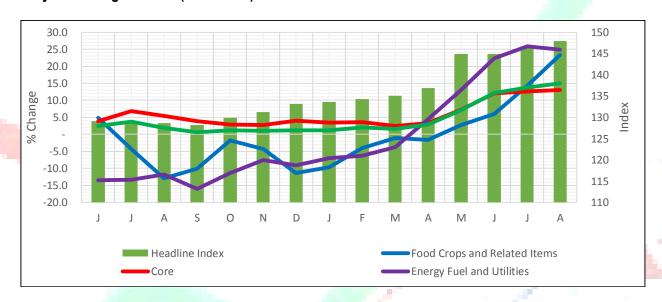

The detailed Monthly Inflation figures per Division are presented in below table three.

Graph 1: Somaliland Headline Index and Annual Inflation rates for 3 major components, JuLy2016 – August 2017: (2012 = 100)

#### **Graph 3: Somaliland Annual Inflation Rates**

Graph 2 also demonstrates that for the entire period i.e. July 2016 to August 2017, the measured annual inflation rates are increasing. This is an indication of persistent increase in consumer prices within the Somaliland economy which has a negative impact on the welfare of the households more especially those with a fixed income together with those with very low income and without any savings at all. The same graph shows that food prices were instable compared to non-food prices. Food prices changed more frequently and sharply mostly due the seasonal factors.