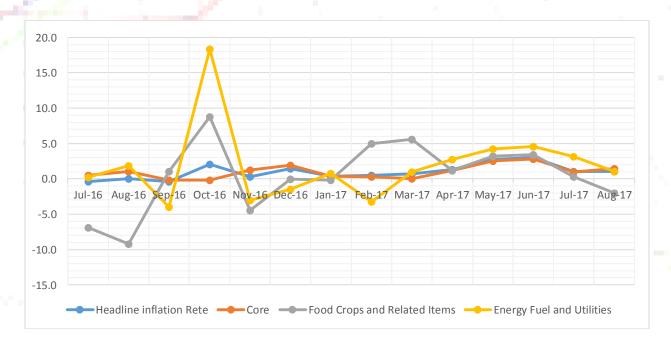

Source: CSD, MoNP&D

Graph 2: Somaliland Headline Monthly Inflation rates for 3 major components, July 2017 – August 2017: (2012 = 100)