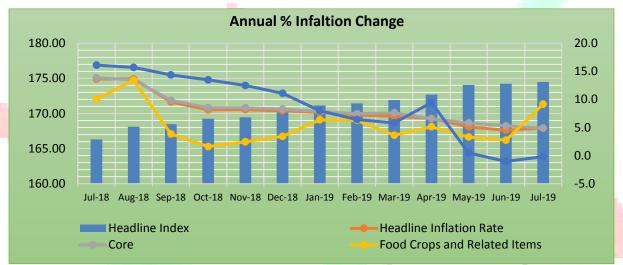

Graph 1: Somaliland Headline Index and Annual Inflation rates for 3 major components, July 2018 – July 2019: (2012 = 100)

Source: CPI unit/Economic Section/CSD.