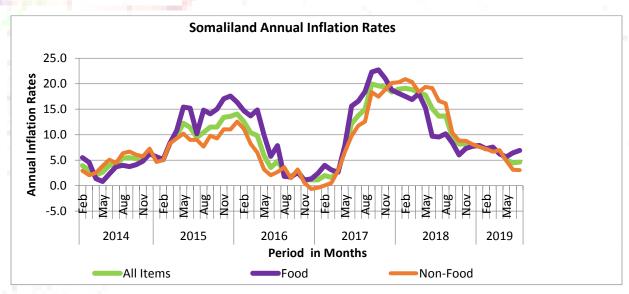

## **Graph 2: Somaliland Annual Inflation Rates**

Graph 2 also demonstrates that for the entire period from July 2014 to July 2019, it measured annual inflation, which has a positive impact on the households more especially those with a fixed income together with those with very low income and without any savings at all. The same graph shows that food prices were instable compared to non-food prices. Food prices changed more frequently and sharply mostly due the seasonal factors and exchange rate.

**Graph 2: Somaliland Annual Inflation Rates** 

CPI Unit/Economic Section/CSD.