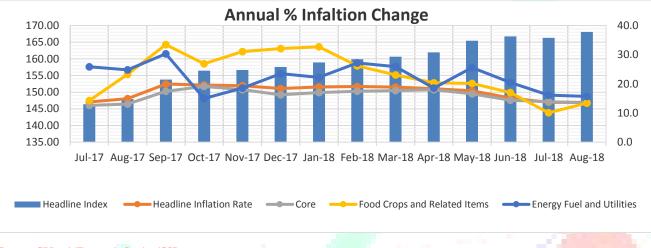

The detailed Monthly Inflation figures per Division are presented in below Annex three.

Graph 1: Somaliland Headline Index and Annual Inflation rates for 3 major components, Aug 2017 – Aug 2018: (2012 = 100)

Source: CPI unit/Economic Section/CSD.

Graph 2: Somaliland Headline Monthly Inflation rates for 3 major components, July 2017- August 2018:

CPI Unit/Economic Section/CSD.

#### 1. Annual Inflation

The Annual Headline Inflation for the year ending August 2018 increase at 13.7 percent compared to the 13.6 percent recorded during the year ended July 2018.

The Annual Food Crops Inflation which increased to 13.4 percent for the year ending August 2018 compared to 10.1 percent recorded for the year ended July 2018. The driver of Annual Food Crops Inflation were **Guavas** increased to 32.7 percent for the year ending August 2018 compared to the 25.3 percent registered during the year ended July 2018. In addition, **Cabbages (Fresh or Chilled)** inflation registered increase to 24.4 percent for the year ending August 2018 compared to the 20.1 percent recorded for the year ended July 2018. Similarly, mainly due the **Green Pepper** inflation an increased 32.5 percent for the ending year ending August 2018 compared to 26.9 percent recorded for year ended July 2018.

The Annual Core Inflation also decline to 13.5 percent for the year ending August 2018 compared to the 13.9 percent recorded for the year ended July 2018. This was driven by the Fresh Fish Inflation decline that registered 15.0 percent the ending August 2018 compared to 19.8 percent recorded during the year ended July 2018. In addition Maize, flour inflation decline to 35.3 percent for the year ending August 2018 compared to the 37.8 percent recorded for the year ended July 2018. Similarly, Services inflation decline to 21.3 percent for the year ending August 2018 compared to the 26.1 percent recorded for the year ended July 2018.

In addition, the **Annual Energy Inflation**, Fuels and Utilities (EFU) decline to 15.7 percent for the year ending August 2018 compared to the 16.1 percent recorded during the year ended July 2018. The drivers were **Gas** (**natural and liquefied**) Annual inflation that decrease 17.6 percent for the year ending August 2018 compared to 23.9 percent recorded for the year ended July 2018. In addition, the **Sewage** inflation that decreases to 11.1 percent for the year ending August 2018 compared to 17.0 percent recorded in July 2018. Similarly, the **Charcoal** Inflation decrease by 5.7 percent in August 2018 compared 9.2 percent recorded in July 2018.