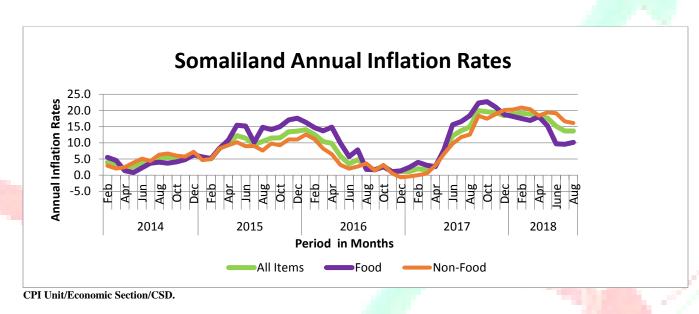

#### Graph 3: Somaliland Annual Inflation Rates

Graph 3 also demonstrates that for the entire period i.e. Aug 2017 to Aug 2018. The measured annual inflation rates are significant decline. This is an indication of persistent decline in consumer prices within the Somaliland economy which has a positive impact on the households more especially those with a fixed income together. The same graph shows that food prices were instable compared to non-food prices. Food prices changed more frequently and sharply mostly due the seasonal factors.