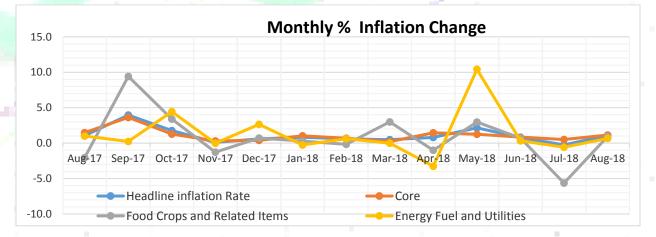

#### 2. Monthly Inflation

The Monthly Headline Inflation for August 2018 increased by 1.1 percent compared minus 0.2 percent recorded in July 2018. The **Food Crop & Related items** monthly Inflation increase by 0.9 percent in August 2018 compared minus 5.6 percent recorded in July 2018. In addition **Core** monthly inflation that increases 1.1 percent during August 2018 compared the 0.5 percent recorded in July 2018. Similarly, the Monthly **Energy Fuel & utilities** Inflation increased by 0.7 percent for the month of August 2018 compared minus 0.6 percent recorded during July 2018.

Source: CPI unit/Economic Section/CSD.

Graph 2: Somaliland Headline Monthly Inflation rates for 3 major components, July 2017- August 2018:

CPI Unit/Economic Section/CSD.